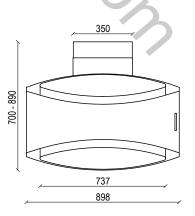

## LA-Vega

Introducing the New 90cm Designer Vega Cooker Hood, platinum range cooker hood with Stainless Steel center panel and Stainless Steel surround.

Availabe in 90cm - Stainless Steel with White Glass/Black Glass

This brand new arrival is the only hood of its kind on the UK market. The Vega kitchen hood has evolved to be one of the most refind and modern cooker hoods, giving any kitchen a new personality. This hood has a wide frontal area and a large perimeter of suction to give extremely high extraction rates.

A powerful 950m³/h motor, LED lights, 1 on top and 1 underneath the hood and an back lit control switch with 4 speeds and an internal timer give this hood exceptional qualities. This hood has a variaty of frontages to give an engaging and dazzling designer feel and easy to clean extraction area. Finished in a stunning easy to clean stainless steel body, this hood will become a people magnet in your kitchen!!

| Size             | 90cm                           |
|------------------|--------------------------------|
| Airflow          | 950³/hr                        |
| Power            | 200/250w                       |
| Ducting          | 125-150mm                      |
| Noise Levels     | 61/63 db                       |
| Controls & Timer | Touch Control + Lights & Timer |
| Lighting         | LED lighting                   |
| Filters          | Round Charcoal Filter 5        |