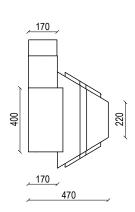

## LA-Vega

Introducing the New 90cm Designer Vega Cooker Hood, platinum range cooker hood with Stainless Steel center panel and Stainless Steel surround.

Availabe in 90cm - Stainless Steel with White Glass/Black Glass

This brand new arrival is the only hood of its kind on the UK market. The Vega kitchen hood has evolved to be one of the most refind and modern cooker hoods, giving any kitchen a new personality. This hood has a wide frontal area and a large perimeter of suction to give extremely high extraction rates.

A powerful 950m³/h motor, LED lights, 1 on top and 1 underneath the hood and an back lit control switch with 4 speeds and an internal timer give this hood exceptional qualities. This hood has a variaty of frontages to give an engaging and dazzling designer feel and easy to clean extraction area. Finished in a stunning easy to clean stainless steel body, this hood will become a people magnet in your kitchen!!

| Size             | 90cm                           |
|------------------|--------------------------------|
| Airflow          | 950³/hr                        |
| Power            | 200/250w                       |
| Ducting          | 125-150mm                      |
| Noise Levels     | 61/63 db                       |
| Controls & Timer | Touch Control + Lights & Timer |
| Lighting         | LED lighting                   |
| Filters          | Round Charcoal Filter 5        |