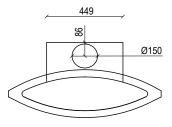

## LA-Vega

Introducing the New 90cm Designer Vega Cooker Hood, platinum range cooker hood with Stainless Steel center panel and Stainless Steel surround.

Availabe in 90cm - Stainless Steel with White Glass/Black Glass

This brand new arrival is the only hood of its kind on the UK market. The Vega kitchen hood has evolved to be one of the most refind and modern cooker hoods, giving any kitchen a new personality. This hood has a wide frontal area and a large perimeter of suction to give extremely high extraction rates.

A powerful 950m³/h motor, LED lights, 1 on top and 1 underneath the hood and an back lit control switch with 4 speeds and an internal timer give this hood exceptional qualities. This hood has a variaty of frontages to give an engaging and dazzling designer feel and easy to clean extraction area. Finished in a stunning easy to clean stainless steel body, this hood will become a people magnet in your kitchen!!

| Size             | 90cm                           |
|------------------|--------------------------------|
| Airflow          | 950³/hr                        |
| Power            | 200/250w                       |
| Ducting          | 125-150mm                      |
| Noise Levels     | 61/63 db                       |
| Controls & Timer | Touch Control + Lights & Timer |
| Lighting         | LED lighting                   |
| Filters          | Round Charcoal Filter 5        |