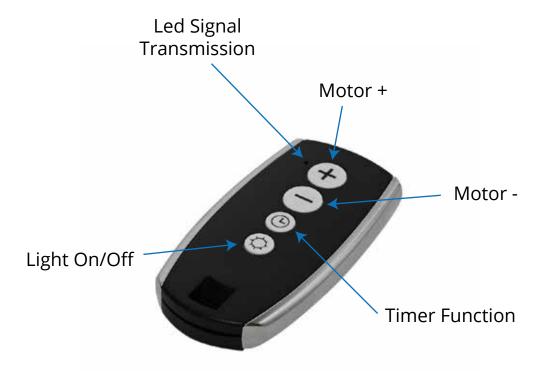

## Orion Hood Remote Control Instructions Radio Frequency

The cooker hood can be programmed to automatically switch off the turbine in up to 9 minutes. The timer is activated by pressing the button while the hood is running on the desired speed.

Use the "+" and "-" buttons to set the desired operation time in increments of 1 min. To confirm your choice and start the timer, either press the button or wait 5 seconds without pressing any buttons. The "Timer" function is deactivated by pressing the button again during the time countdown.

## **Programming/Pairing**

The "–" button decreases turbine speed. The "+" button increases turbine speed.