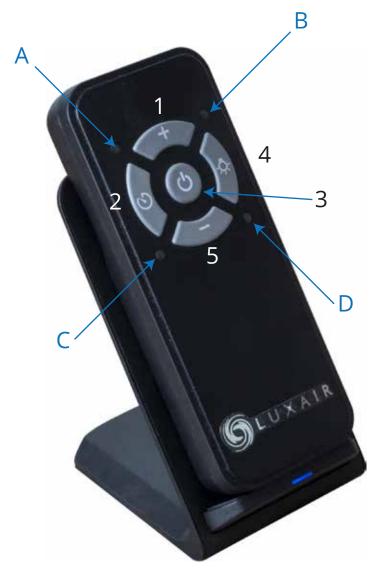

#### **Push Button**

- 1 Increases motor speed
- 2 Timer function 10 mins
- 3 On/Off Motor. Default motor starts speed 2
- 4 On/Off Lights
- 5 Decrease motor speed

#### I FD

A - Motor Speed: The number of these flashing indicates the speed of the motor. If the timer is active, the light will remain on

- B Light On/Off
- C 24H Function Active
- D Not Used