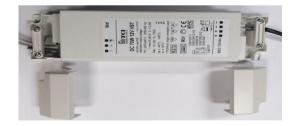

Your ceiling extractor is already pre-wired to the transformer, however should you need to replace it in the future please see picture below showing the electrical connections.

Live Feed to the Transformer

12v to the Ceiling Extractor