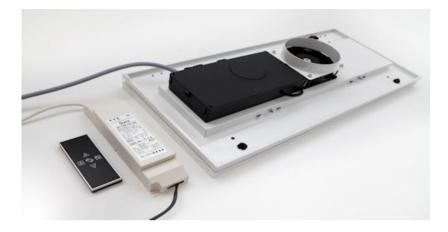

WARNING It is advised to locate the transformer 2.5 mtrs away from the ceiling extractor.

Above is the top side of your showair extractor.

Your new ceiling hood has a transformer that reduces the electrical current from 220v - 12v Remote control operated as standard.

Your ceiling extractor can be wired to a extremal switch unit (not supplied) if you want to override the remote control, please ask a qualified electrician for advise or simply order the switch unit direct for Luxair (see spares section on our website).

Your ceiling extractor is already pre-wired to the transformer, however should you need to replace it in the future please see picture below showing the electrical connections.

Live Feed to the Transformer