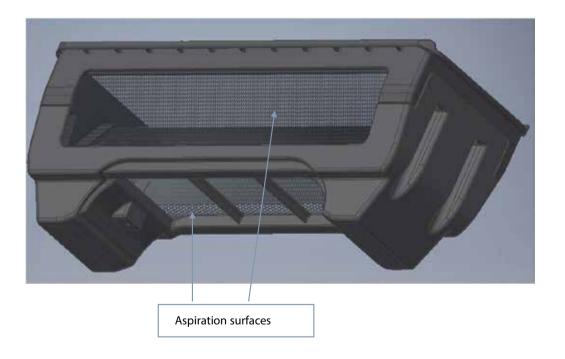

# **Extraction Area**

The new shape ensures that the dropped water will always be directed to the emptying system.

INTERNAL PART OF THE PLASTIC CASE – EASY TO CLEAN

Bottom part