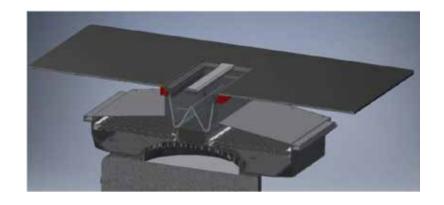

ed 1  | Speed 9  | Boost    |
|----------|----------|----------|
| 220m³/hr | 450m³/hr | 620m³/hr |
| 44 DB    | 63DB     | 69DB     |

# **Extraction Area**





The new shape ensures that the dropped water will always be directed to the emptying system.



INTERNAL PART OF THE PLASTIC CASE – EASY TO CLEAN



Bottom part

# **Grease Filters**



#### EXTRACTOR - GRID





Using the same grid for both dimensions (80 and 60 cm)



It can be glued and screwed to the grid.

It's possible to have in:

- Aluminium,
- Painted aluminium,
- Glass
- Wooden
- Stainlees steel or painted.









For easy mantenaince, it's possible to remove grid and filter togheter

# **Grease Filters**



HOB EXTRACTOR - GREASE FILTER





## **Charcoal Filters**

## HOB EXTRACTOR - RECIRCULATION VERSION OPTION 1



NEW OPTION : a regenerable filter – LONG LIFE - can be installed from the suction area. Remove the grid and grease filter and you can install it. All maintenance operations are much simpler.







Plastic + long life to add and cover the bottom part of the filter

Only 2 steps to access the filters

#### Instruction:

- Remove the grid and the filter together,
- Remove the long life filter,
- Follow the procedure to regenerate the filter (dishwasher and oven).

## Installation

## HOB EXTRACTOR - INSTALLATION