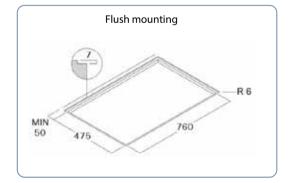

aluminium,
- Glass
- Wooden
- Stainlees steel or painted.









For easy mantenaince, it's possible to remove grid and filter togheter

# **Grease Filters**



HOB EXTRACTOR - GREASE FILTER





## **Charcoal Filters**

## HOB EXTRACTOR - RECIRCULATION VERSION OPTION 1



NEW OPTION : a regenerable filter – LONG LIFE - can be installed from the suction area. Remove the grid and grease filter and you can install it. All maintenance operations are much simpler.







Plastic + long life to add and cover the bottom part of the filter

Only 2 steps to access the filters

#### Instruction:

- Remove the grid and the filter together,
- Remove the long life filter,
- Follow the procedure to regenerate the filter (dishwasher and oven).

## Installation

## HOB EXTRACTOR - INSTALLATION