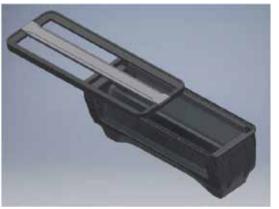

Mounting

Flush Mounting



MIN 60



**Extraction Rate** 

Noise Levels DB/A

|          | 520 |     |
|----------|-----|-----|
| 178      |     | 230 |
| 80 - 160 | 256 | 133 |

800m³/hr Brushless Motor

| Speed 1  | Speed 9  | Boost    |
|----------|----------|----------|
| 220m³/hr | 450m³/hr | 620m³/hr |
| 44 DB    | 63DB     | 69DB     |

# **Extraction Area**





The new shape ensures that the dropped water will always be directed to the emptying system.



INTERNAL PART OF THE PLASTIC CASE – EASY TO CLEAN



Bottom part

# **Grease Filters**



#### EXTRACTOR - GRID





Using the same grid for both dimensions (80 and 60 cm)



It can be glued and screwed to the grid.

It's possible to have in:

- Aluminium,
- Painted aluminium,
- Glass
- Wooden
- Stainlees steel or painted.









For easy mantenaince, it's possible to remove grid and filter togheter

# **Grease Filters**



HOB EXTRACTOR - GREASE FILTER





## **Charcoal Filters**

## HOB EXTRACTOR - RECIRCULATION VERSION OPTION 1



NEW OPTION : a regenerable filter – LONG LIFE - can be installed from the suction area. Remove the grid and grease filter and you can install it. All maintenance operations are much simpler.







Plastic + long life to add and cover the bottom part of the filter

Only 2 steps to access the filters

#### Instruction:

- Remove the grid and the filter together,
- Remove the long life filter,
- Follow the procedure to regenerate the filter (dishwasher and oven).

## Installation

## HOB EXTRACTOR - INSTALLATION