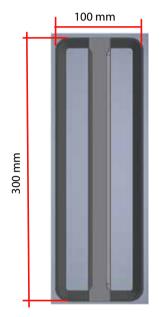

# LA-75-ARCUS







Standard Mounting

Flush Mounting



MIN 60



**Extraction Rate** 

Noise Levels DB/A

|          | 520 |     |
|----------|-----|-----|
| 178      |     | 230 |
| 80 - 160 | 256 | 133 |

800m³/hr Brushless Motor

| Speed 1  | Speed 9  | Boost    |
|----------|----------|----------|
| 220m³/hr | 450m³/hr | 620m³/hr |
| 44 DB    | 63DB     | 69DB     |

# **Extraction Area**





The new shape ensures that the dropped water will always be directed to the emptying system.



INTERNAL PART OF THE PLASTIC CASE – EASY TO CLEAN



Bottom part

# **Grease Filters**



#### EXTRACTOR - GRID





Using the same grid for both dimensions (80 and 60 cm)



It can be glued and screwed to the grid.

It's possible to have in:

- Aluminium,
- Painted aluminium,
- Glass
- Wooden
- Stainlees steel or painted.









For easy mantenaince, it's possible to remove grid and filter togheter

# **Grease Filters**



HOB EXTRACTOR - GREASE FILTER





## **Charcoal Filters**

## HOB EXTRACTOR - RECIRCULATION VERSION OPTION 1



NEW OPTION : a regenerable filter – LONG LIFE - can be installed from the suction area. Remove the grid and grease filter and you can install it. All maintenance operations are much simpler.







Plastic + long life to add and cover the bottom part of the filter

Only 2 steps to access the filters

#### Instruction:

- Remove the grid and the filter together,
- Remo