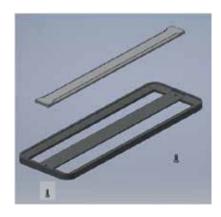

ard Mounting

Flush Mounting



MIN 60



**Extraction Rate** 

Noise Levels DB/A

|          | 520 |     |
|----------|-----|-----|
| 178      |     | 230 |
| 80 - 160 | 256 | 133 |

800m³/hr Brushless Motor

| Speed 1  | Speed 9  | Boost    |
|----------|----------|----------|
| 220m³/hr | 450m³/hr | 620m³/hr |
| 44 DB    | 63DB     | 69DB     |

# **Extraction Area**





The new shape ensures that the dropped water will always be directed to the emptying system.



INTERNAL PART OF THE PLASTIC CASE – EASY TO CLEAN



Bottom part

# **Grease Filters**



#### EXTRACTOR - GRID





Using the same grid for both dimensions (80 and 60 cm)



It can be glued and screwed to the grid.

It's possible to have in:

- Aluminium,
- Painted aluminium,
- Glass
- Wooden
- Stainlees steel or painted.









For easy mantenaince, it's possible to remove grid and filter togheter

# **Grease Filters**



HOB EXTRACTOR - GREASE FILTER





## **Charcoal Filters**

## HOB EXTRACTOR - RECIRCULATION VERSION OPTION 1



NEW OPTION : a regenerable filter – LONG LIFE - can be installed from the suction area. Remove the grid and grease filter and you can install it. All maintenance operations are much simpler.







Plastic + long life to add and cover the bottom part of the filter

Only 2 steps to access the filters

#### Instruction:

- Remove the grid and the filter together,
- Remove the long life filter,
- Follow the procedure to regenerate the filter (dishwasher and oven).

## Installation

## HOB EXTRACTOR - INSTALLATION