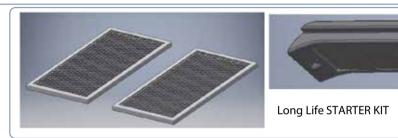

## HOB EXTRACTOR - RECIRCULATION VERSION OPTION 1

NEW OPTION : a regenerable filter – LONG LIFE - can be installed from the suction area. Remove the grid and grease filter and you can install it. All maintenance operations are much simpler.

Plastic + long life to add and cover the bottom part of the filter

Only 2 steps to access the filters