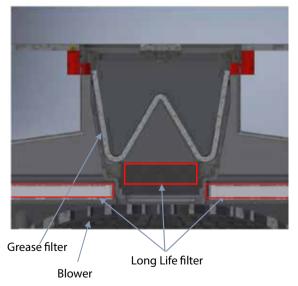

# **Grease Filters**

HOB EXTRACTOR - GREASE FILTER

## HOB EXTRACTOR - RECIRCULATION VERSION OPTION 1

NEW OPTION : a regenerable filter – LONG LIFE - can be installed from the suction area. Remove the grid and grease filter and you can install it. All maintenance operations are much simpler.