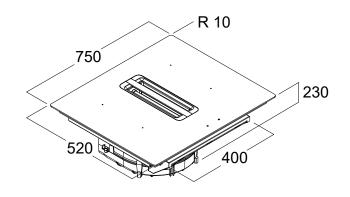

# LA-75-ARCUS

Standard Mounting

Flush Mounting

MIN 60

**Extraction Rate** 

Noise Levels DB/A

|          | 520 |     |
|----------|-----|-----|
| 178      |     | 230 |
| 80 - 160 | 256 | 133 |

800m³/hr Brushless Motor