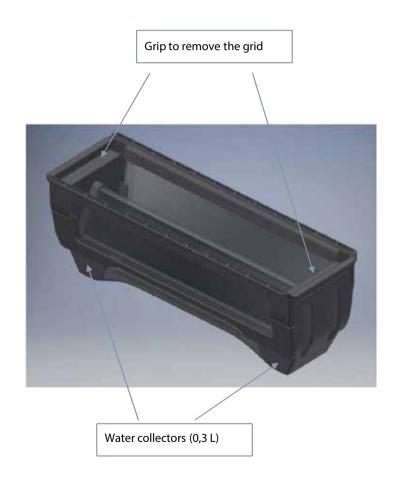

# **Extraction Area**

The new shape ensures that the dropped water will always be directed to the emptying system.

INTERNAL PART OF THE PLASTIC CASE – EASY TO CLEAN

Bottom part

# **Grease Filters**

HOB EXTRACTOR - GREASE FILTER