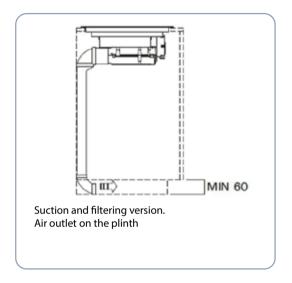

ainted aluminium,
- Glass
- Wooden
- Stainlees steel or painted.









For easy mantenaince, it's possible to remove grid and filter togheter

# **Grease Filters**



HOB EXTRACTOR - GREASE FILTER





## **Charcoal Filters**

## HOB EXTRACTOR - RECIRCULATION VERSION OPTION 1



NEW OPTION : a regenerable filter – LONG LIFE - can be installed from the suction area. Remove the grid and grease filter and you can install it. All maintenance operations are much simpler.







Plastic + long life to add and cover the bottom part of the filter

Only 2 steps to access the filters

#### Instruction:

- Remove the grid and the filter together,
- Remove the long life filter,
- Follow the procedure to regenerate the filter (dishwasher and oven).

## Installation

## HOB EXTRACTOR - INSTALLATION