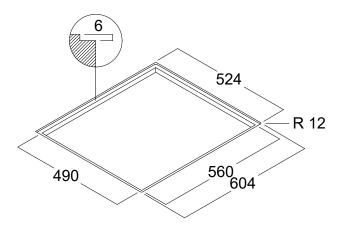

#### EXTRACTOR - GRID

Using the same grid for both dimensions (80 and 60 cm)

It can be glued and screwed to the grid.

It's possible to have in:

- Aluminium,
- Painted aluminium,
- Glass
- Wooden
- Stainlees steel or painted.