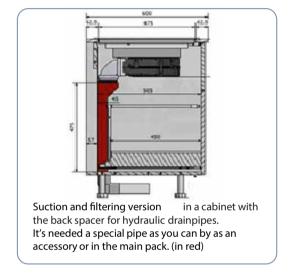

ed aluminium,
- Glass
- Wooden
- Stainlees steel or painted.









For easy mantenaince, it's possible to remove grid and filter togheter

# **Grease Filters**



HOB EXTRACTOR - GREASE FILTER





## **Charcoal Filters**

## HOB EXTRACTOR - RECIRCULATION VERSION OPTION 1



NEW OPTION : a regenerable filter – LONG LIFE - can be installed from the suction area. Remove the grid and grease filter and you can install it. All maintenance operations are much simpler.







Plastic + long life to add and cover the bottom part of the filter

Only 2 steps to access the filters

#### Instruction:

- Remove the grid and the filter together,
- Remove the long life filter,
- Follow the procedure to regenerate the filter (dishwasher and oven).

## Installation

## HOB EXTRACTOR - INSTALLATION