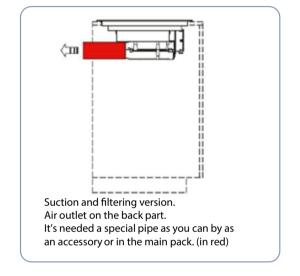

nted aluminium,
- Glass
- Wooden
- Stainlees steel or painted.









For easy mantenaince, it's possible to remove grid and filter togheter

# **Grease Filters**



HOB EXTRACTOR - GREASE FILTER





## **Charcoal Filters**

## HOB EXTRACTOR - RECIRCULATION VERSION OPTION 1



NEW OPTION : a regenerable filter – LONG LIFE - can be installed from the suction area. Remove the grid and grease filter and you can install it. All maintenance operations are much simpler.







Plastic + long life to add and cover the bottom part of the filter

Only 2 steps to access the filters

#### Instruction:

- Remove the grid and the filter together,
- Remove the long life filter,
- Follow the procedure to regenerate the filter (dishwasher and oven).

## Installation

## HOB EXTRACTOR - INSTALLATION