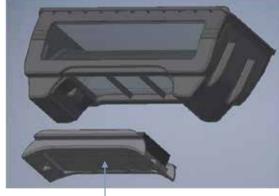

# **Extraction Area**

The new shape ensures that the dropped water will always be directed to the emptying system.

INTERNAL PART OF THE PLASTIC CASE – EASY TO CLEAN

Bottom part