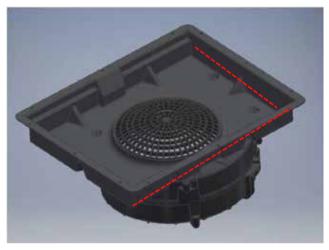

# LA-75-ARCUS







Standard Mounting

Flush Mounting



MIN 60



**Extraction Rate** 

Noise Levels DB/A

|          | 520 |     |
|----------|-----|-----|
| 178      |     | 230 |
| 80 - 160 | 256 | 133 |

800m³/hr Brushless Motor

| Speed 1  | Speed 9  | Boost    |
|----------|----------|----------|
| 220m³/hr | 450m³/hr | 620m³/hr |
| 44 DB    | 63DB     | 69DB     |

# **Extraction Area**





The new shape ensures that the dropped water will always be directed to the emptying system.



INTERNAL PART OF THE PLASTIC CASE – EASY TO CLEAN



Bottom part

# **Grease Filters**



#### EXTRACTOR - GRID





Using the same grid for both dimensions (80 and 60 cm)



It can be glued and screwed to the grid.

It's possible to have in:

- Aluminium,
- Painted aluminium,
- Glass
- Wooden
- Stainlees steel or painted.









For easy mantenaince, it's possible to remove grid and filter togheter

# **Grease Filters**



HOB EXTRACTOR - GREASE FILTER





## **Charcoal Filters**

## HOB EXTRACTOR - RECIRCULATION VERSION OPTION 1



NEW OPTION : a regenerable filter – LONG LIFE - can be installed from the suction area. Remove the grid and grease filter and you can install it. All maintenance operations are much simpler.







Plastic + long life to add and cover the bottom part of t