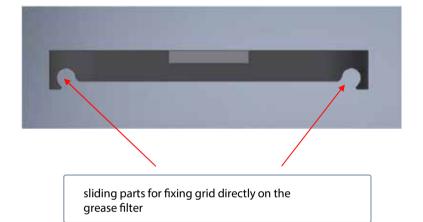

# **Grease Filters**

#### EXTRACTOR - GRID

Using the same grid for both dimensions (80 and 60 cm)

It can be glued and screwed to the grid.

It's possible to have in:

- Aluminium,
- Painted aluminium,
- Glass
- Wooden
- Stainlees steel or painted.

For easy mantenaince, it's possible to remove grid and filter togheter