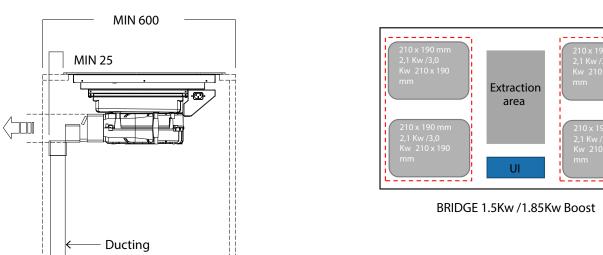

# LA-75-ARCUS







Standard Mounting

Flush Mounting



MIN 60



**Extraction Rate** 

Noise Levels DB/A

|          | 520 |     |
|----------|-----|-----|
| 178      |     | 230 |
| 80 - 160 | 256 | 133 |

800m³/hr Brushless Motor

| Speed 1  | Speed 9  | Boost    |
|----------|----------|----------|
| 220m³/hr | 450m³/hr | 620m³/hr |
| 44 DB    | 63DB     | 69DB     |

# **Extraction Area**





The new shape ensures that the dropped water will always be directed to the emptying system.



INTERNAL PART OF THE PLASTIC CASE – EASY TO CLEAN



Bottom part

# **Grease Filters**



#### EXTRACTOR - GRID





Using the same grid for both dimensions (80 and 60 cm)



It can be glued and screwed to the grid.

It's possible to have in:

- Aluminium,
- Painted aluminium,
- Glass
- Wooden
- Stainlees steel or painted.









For easy mantenaince,