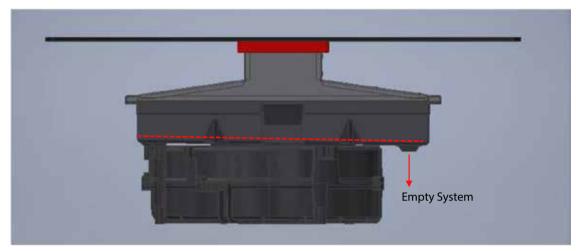

# **Extraction Area**

The new shape ensures that the dropped water will always be directed to the emptying system.

INTERNAL PART OF THE PLASTIC CASE – EASY TO CLEAN

Bottom part