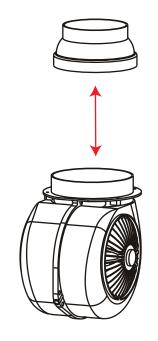

## LA-VAL

Reducer Collar reduces the motor exhaust from 150mm to 125mm if required (Already supplied in box)

\*\*Please note this hood must be installed on a minimum of 125mm Ducting\*\*

Spare Motor 480 m³/hr - Fits Models 60cm - 90cm