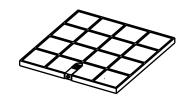

1x Charcoal Filter Square 3

\*\*Please note this filter fits directly under the motor. A screw fixing is located behind the metal grease filters\*\*

Mesh Grills (current Models)

LA-CVD-VAL 1 323x338 (All Sizes)

\*\*Please note you must measure your mesh grill size. Older models will have different sizes to current models\*\*