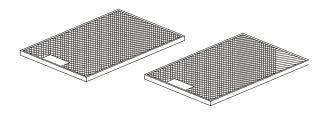

1x Charcoal Filter Square 3

\*\*Please note this filter fits directly under the motor. A screw fixing is located behind the metal grease filters\*\*

Mesh Grills (current Models)

LA-CVD-VAL 1 323x338 (All Sizes)

\*\*Please note you must measure your mesh grill size. Older models will have different sizes to current models\*\*