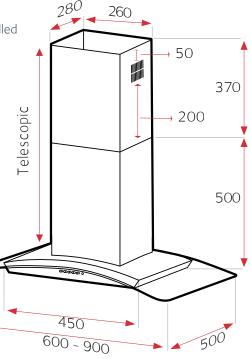

## LA-VAL

Reducer Collar reduces the motor exhaust from 150mm to 125mm if required (Already supplied in box)

\*\*Please note this hood must be installed on a minimum of 125mm Ducting\*\*

Spare Motor 480 m³/hr - Fits Models 60cm - 90cm