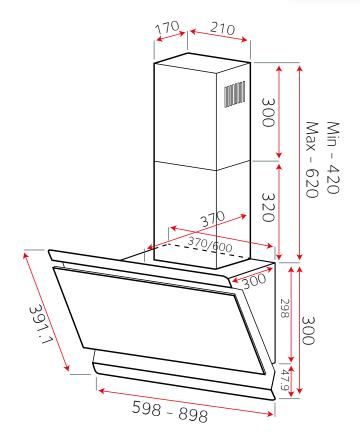

**Charcoal Filters** 

x2 Round 8 1 filter each side of the motor\*

**Fuse Type** 

3 amp

**Duct Size (Round)** 

125mm Minimum (Up To 3.5m Maximum)

**Metal Grease Filters** 

All Models x1 250x223