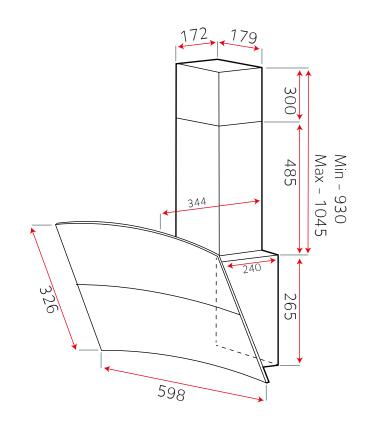

# **Charcoal Filters**

x2 Round 8 1 filter each side of the motor\*

**Fuse Type** 

3 amp

#### **Duct Size (Round)**

125mm Minimum (Up To 3.5m Maximum) **Metal Grease Filters** 

All Models х1 250x223

\*You must measure your mesh grill size. Older models will have different sizes to current models\*

## Warranty

5 Years (2 Years Parts & Labour + 3 Years Parts Only)

**EEI** Rating С

## **Remote Control**

N/A

# Lighting

2x LED GU10 Lights 3w 3000 Kelvin

### Motor 350m³/hr

### Switch Type Push Button

**Extraction Rate** Speed 1 Speed 2 Speed 3 275m<sup>3</sup>/hr (Unrestricted) 125m<sup>3</sup>/hr 200m<sup>3</sup>/hr (Recirculated) 84m<sup>3</sup>/hr 134m<sup>3</sup>/hr 184m<sup>3</sup>/hr Noise Levels DB/A 47 DB 58 DB 63DB

# **Box Dimensions (CM) & Weight**

LA-60-HUBBLE 71x