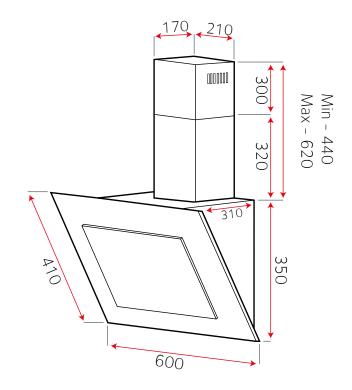

**Charcoal Filters** 

x2 Round 8 1 filter each side of the motor\*

**Fuse Type** 

3 amp

**Duct Size (Round)** 

125mm Minimum (Up To 3.5m Maximum)

Metal Grease Filters

All Models x1 250x223