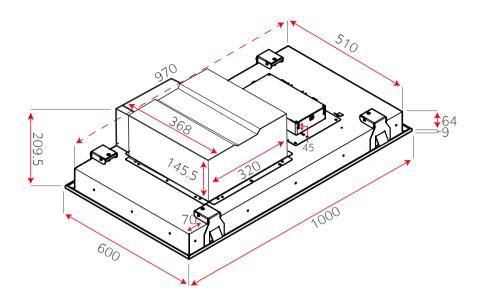

## LA-100-LUCI

**Charcoal Filters** 

N/A

**Fuse Type** 

3 amp

Warranty

7 Years Parts & Labour (Subject to Registration)

**EEI Rating** 

В

Lighting

RGB LED Light Panel

Motor

950m<sup>3</sup>/hr

**Duct Size (6m Max Length) Remote Control** 

150mm Minimum Round or Yes Rectangular Equivalent Our ducting 220mm x 90mm

**Metal Grease Filters** 

All Models x2 375x350

\*You must measure your mesh grill size. Older models will have different sizes to current models\*

**Switch Type** 

N/A

| <b>Extraction Rate</b> | Speed 1  | Speed 2  | Speed 3  | Boost     |
|------------------------|----------|----------|----------|-----------|
| (Unrestricted)         | 243m³/hr | 371m³/hr | 499m³/hr | 641 m³/hr |
| Noise Levels DB/A      | 49 DB    | 56 DB    | 64DB     | 70DB      |