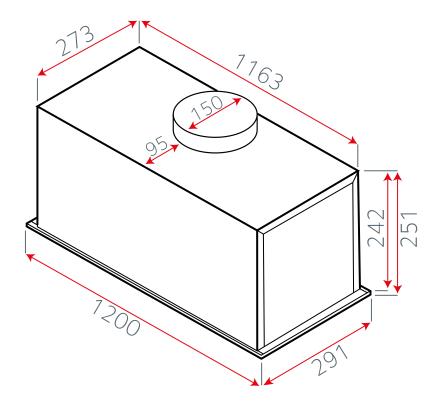

## **Charcoal Filters**

2x Round 6 1 filter each side of the motor\*

**Fuse Type** 3 amp

Duct Size (6 metre Max) Remote Control

125mm Minimum (150mm Recommended)

### Min Distance from Hob Metal Grease Filters Electric: 650mm

Gas: 750mm

#### 7 years Parts & Labour (Subject to Registration) **EEI Rating**

Warranty

A+

Optional

## Lighting

2x LED 3w Colour Adjustable LED's 2950° - 6500°Kelvin

#### Motor All Sizes

780m<sup>3</sup>/hr

# Switch Type

**Electronic Timer** 

LA-120-CAN-BR xЗ

# 325x188 - Heavy Duty

\*You must measure your mesh grill size. Older models might have different sizes to current models\*

| (Unrestricted 120)   | 190m³/hr      | 271m³/hr | 465m³/hr | 680m³/hr |
|----------------------|---------------|----------|----------|----------|
| Noise Levels DB/A