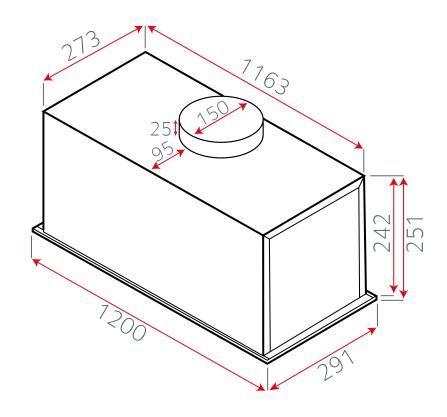

(Unrestricted 120) 190m³/hr 271m³/hr

465m<sup>3</sup>/hr

680m³/hr

**Noise Levels DB/A** 42 DB 50 DB 62 DB 69 DB

**Timer Function (120)** Up To 90 Mins

**Box Dimensions (CM) & Weight**