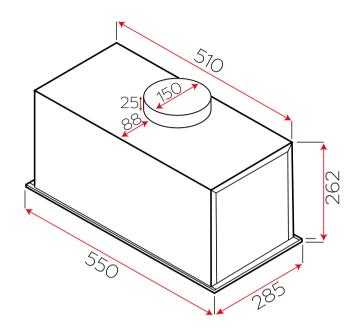

(150mm Recommended)

Motor

420m<sup>3</sup>/hr

Lighting

125mm Minimum

N/A

**Switch Type** 

1x LED Strip 6w 4000 Kelvin

Push Button

67 DB

N/A

Min Distance from Hob Metal Grease Filters

Electric: 650mm

Gas: 750mm

CH55CAN 467x161 x1

\*You must measure your mesh grill size. Older models might have different sizes to current models\*